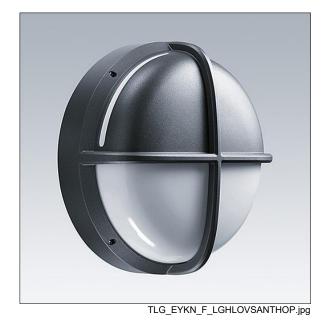

## EyeKon LED

Round, impact resistant LED bulkhead luminaire. Electronic, fixed output control gear. Class I electrical, IP65, IK10. Body: large size, die-cast aluminium (LM6), powder coated. Diffuser: opal polycarbonate with die-cast aluminium halo-visor feature. Electrical connection via 3 x 2 x 2.5mm² terminal block. Complete with 4000K LED