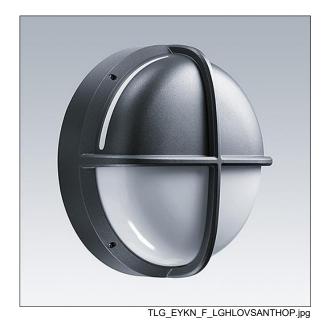

## EyeKon LED

Round, impact resistant LED bulkhead luminaire. Electronic, fixed output control gear. Class I electrical, IP65, IK10. Body: large size, die-cast aluminium (LM6), powder coated. Diffuser: opal polycarbonate with die-cast aluminium halo-visor feature. Electrical connection via 3 x 2 x 2.5mm² terminal block. Complete with 4000K LED