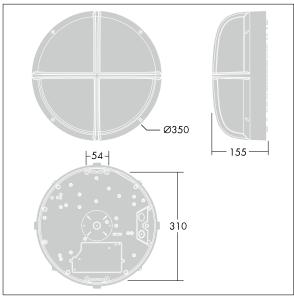

Dimensions: Ø340 x 155 mm Luminaire input power: 16 W

Weight: 3.2 kg

TLG\_EYKN\_M\_LGE.wmf

This product contains a light source of energy efficiency class C.

All values marked with an \* are rated values. Thorn uses tried and tested components from leading suppliers, however there may be isolated instances of technology-related failures of individual LEDs during the rated product lifetime. International standards set the tolerance in initial flux and connected load at ±10%. Unless stated otherwise, the values apply to an ambient temperature of 25°C.