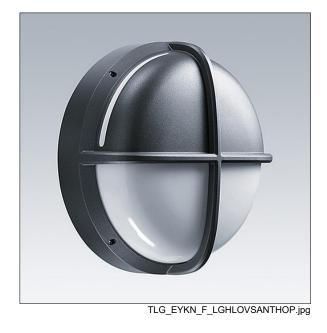

## EyeKon LED

Round, impact resistant LED bulkhead luminaire. Electronic, fixed output control gear. Class I electrical, IP65, IK10. Body: large size, die-cast aluminium (LM6), powder coated. Diffuser: opal polycarbonate with die-cast aluminium halo-visor feature. Electrical connection via 3 x 2 x 2.5mm² terminal block. Complete with 4000K LED