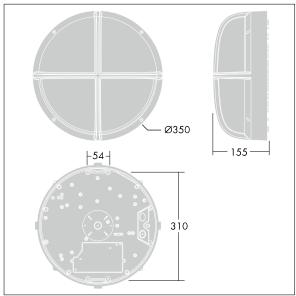

Dimensions: Ø340 x 155 mm Luminaire input power: 16 W

Weight: 3.2 kg

TLG\_EYKN\_M\_LGE.wmf

This product contains a light source of energy efficiency class C.

All values marked with an \* are rated values. Thorn uses tried and tested components from leading suppliers, however there may be isolated instances of technology-related failures of individual LEDs during the rated product lifetime. International standards set the tolerance in initial flux and connected load at ±10%. Unless stated otherwise, the values apply to an ambient temperature of 25°C.