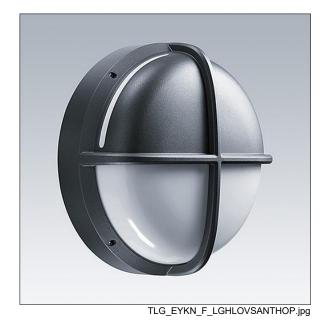

## EyeKon LED

Round, impact resistant LED bulkhead luminaire. Electronic, fixed output control gear. Class I electrical, IP65, IK10. Body: large size, die-cast aluminium (LM6), powder coated. Diffuser: opal polycarbonate with die-cast aluminium halo-visor feature. Electrical connection via 3 x 2 x 2.5mm² terminal block. Complete with 4000K LED

Dimensions: Ø340 x 155 mm Luminaire input power: 16 W

Weight: 3.2 kg

TLG\_EYKN\_M\_LGE.wmf

This product contains a light source of energy efficiency class C.

All values marked with an \* are rated values. Thorn uses tried and tested components from leading suppliers, however there may be isolated instances of technology-related failures of individual LEDs during the rated product lifetime. International standards set the tolerance in initial flux and connected load at ±10%. Unless stated otherwise, the values apply to an ambient temperature of 25°C.