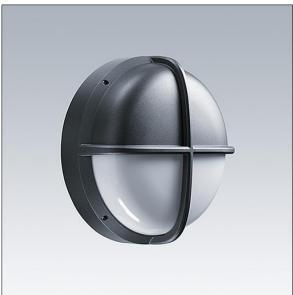

## EyeKon LED

Round, impact resistant LED bulkhead luminaire. Electronic, fixed output control gear. Class I electrical, IP65, IK10. Body: small size, die-cast aluminium (LM6), powder coated. Diffuser: opal polycarbonate with die-cast aluminium visor feature. Electrical connection via 3 x 2 x 2. 5mm<sup>2</sup> terminal block. With integral motion sensor for on/off control. Complete with 4000K LED