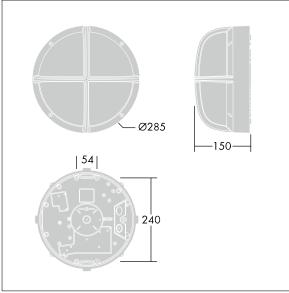

Dimensions: Ø285 x 150 mm Luminaire input power: 11 W Weight: 2.4 kg

TLG\_EYKN\_F\_SMVSANTHOP.jpg

TLG\_EYKN\_M\_SML.wmf

This product contains a light source of energy efficiency class C.

All values marked with an \* are rated values. Thorn uses tried and tested components from leading suppliers, however there may be isolated instances of technology-related failures of individual LEDs during the rated product lifetime. International standards set the tolerance in initial flux and connected load at ±10%. Unless stated otherwise, the values apply to an ambient temperature of 25°C.