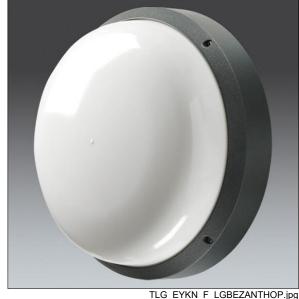

## EyeKon LED

Round, impact resistant LED bulkhead luminaire. Electronic, fixed output control gear. Class I electrical, IP65, IK10. Body: large size, die-cast aluminium (LM6), powder coated anthracite. Diffuser: opal polycarbonate with diecast aluminium bezel feature. Electrical connection via 3 x 2 x 2.5mm² terminal block. With integral motion sensor for on/off control. Complete with 3000K LED

Dimensions: Ø340 x 155 mm Luminaire input power: 16 W

Weight: 3.8 kg

TLG\_EYKN\_M\_LGE.wmf

This product contains a light source of energy efficiency class C.

All values marked with an \* are rated values. Thorn uses tried and tested components from leading suppliers, however there may be isolated instances of technology-related failures of individual LEDs during the rated product lifetime. International standards set the tolerance in initial flux and connected load at ±10%. Unless stated otherwise, the values apply to an ambient temperature of 25°C.