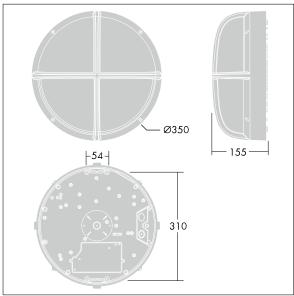

Dimensions: Ø340 x 155 mm Luminaire input power: 16 W

Weight: 3.8 kg

TLG\_EYKN\_M\_LGE.wmf

This product contains a light source of energy efficiency class C.

All values marked with an \* are rated values. Thorn uses tried and tested components from leading suppliers, however there may be isolated instances of technology-related failures of individual LEDs during the rated product lifetime. International standards set the tolerance in initial flux and connected load at ±10%. Unless stated otherwise, the values apply to an ambient temperature of 25°C.