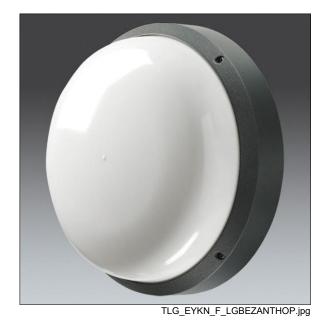

## EyeKon LED

Round, impact resistant LED bulkhead luminaire. Electronic, fixed output control gear. Class I electrical, IP65, IK10. Body: large size, die-cast aluminium (LM6), powder coated anthracite. Diffuser: opal polycarbonate with die-cast aluminium bezel feature. Electrical connection via 3 x 2 x 2.5mm² terminal block. With integral motion sensor for on/off control. Complete with 3000K LED