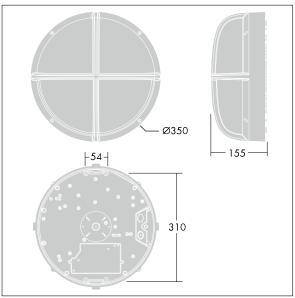

Dimensions: Ø340 x 155 mm Luminaire input power: 16 W

Weight: 3.8 kg

TLG\_EYKN\_M\_LGE.wmf

This product contains a light source of energy efficiency class C.

All values marked with an \* are rated values. Thorn uses tried and tested components from leading suppliers, however there may be isolated instances of technology-related failures of individual LEDs during the rated product lifetime. International standards set the tolerance in initial flux and connected load at ±10%. Unless stated otherwise, the values apply to an ambient temperature of 25°C.