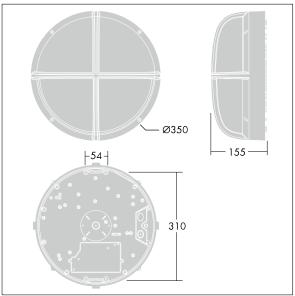

Dimensions: Ø340 x 155 mm Luminaire input power: 11 W

TLG\_EYKN\_M\_LGE.wmf

This product contains a light source of energy efficiency class C.

All values marked with an \* are rated values. Thorn uses tried and tested components from leading suppliers, however there may be isolated instances of technology-related failures of individual LEDs during the rated product lifetime. International standards set the tolerance in initial flux and connected load at ±10%. Unless stated otherwise, the values apply to an ambient temperature of 25°C.