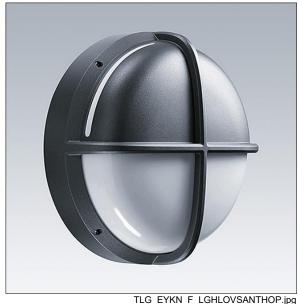

## EyeKon LED

Round, impact resistant LED bulkhead luminaire. Electronic, fixed output control gear. Class I electrical, IP65, IK10. Body: large size, die-cast aluminium (LM6), powder coated silver grey. Diffuser: opal polycarbonate with diecast aluminium halo-visor feature. Electrical connection via 3 x 2 x 2.5mm² terminal block. With integral motion sensor for corridor function control (master). Complete with 3000K **LED** 