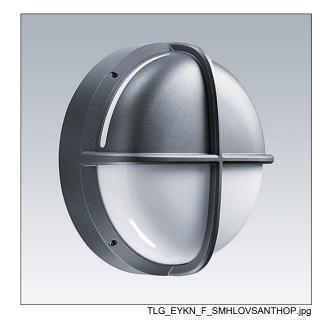

## EyeKon LED

Round, impact resistant LED bulkhead luminaire. Electronic, fixed output control gear with 3 hour, Self/DALI Addressable test, emergency lighting circuit. Class I electrical, IP65, IK10. Body: small size, die-cast aluminium (LM6), powder coated anthracite. Diffuser: opal polycarbonate with die-cast aluminium halo-visor feature. Electrical connection via 6 x 2 x 2.5mm² terminal block. Complete with 4000K LED