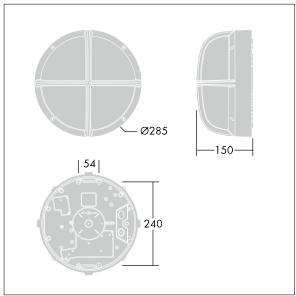

Dimensions: Ø285 x 150 mm Luminaire input power: 11 W

Weight: 4.24 kg

TLG\_EYKN\_M\_SML.wmf

This product contains a light source of energy efficiency class C.

All values marked with an \* are rated values. Thorn uses tried and tested components from leading suppliers, however there may be isolated instances of technology-related failures of individual LEDs during the rated product lifetime. International standards set the tolerance in initial flux and connected load at ±10%. Unless stated otherwise, the values apply to an ambient temperature of 25°C.