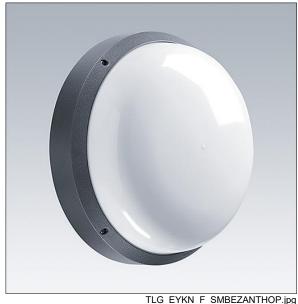

## EyeKon LED

Round, impact resistant LED bulkhead luminaire. Electronic, fixed output control gear with 3 hour, Self/DALI Addressable test, emergency lighting circuit. Class I electrical, IP65, IK10. Body: small size, die-cast aluminium (LM6), powder coated anthracite. Diffuser: opal polycarbonate with die-cast aluminium bezel feature. Electrical connection via 6 x 2 x 2.5mm² terminal block. Complete with 4000K LED