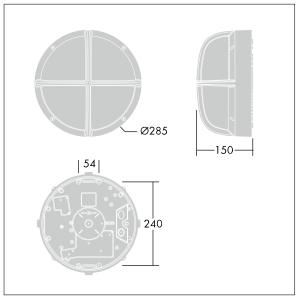

Dimensions: Ø285 x 150 mm Luminaire input power: 7 W

Weight: 2.4 kg

TLG\_EYKN\_M\_SML.wmf

This product contains a light source of energy efficiency class C.

All values marked with an \* are rated values. Thorn uses tried and tested components from leading suppliers, however there may be isolated instances of technology-related failures of individual LEDs during the rated product lifetime. International standards set the tolerance in initial flux and connected load at ±10%. Unless stated otherwise, the values apply to an ambient temperature of 25°C.