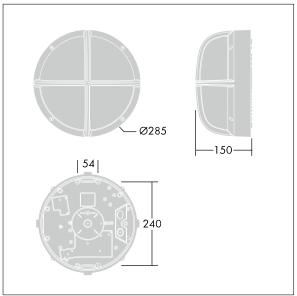

Dimensions: Ø285 x 150 mm Luminaire input power: 7 W

Weight: 2.4 kg

TLG\_EYKN\_M\_SML.wmf

This product contains a light source of energy efficiency class C.

All values marked with an \* are rated values. Thorn uses tried and tested components from leading suppliers, however there may be isolated instances of technology-related failures of individual LEDs during the rated product lifetime. International standards set the tolerance in initial flux and connected load at ±10%. Unless stated otherwise, the values apply to an ambient temperature of 25°C.