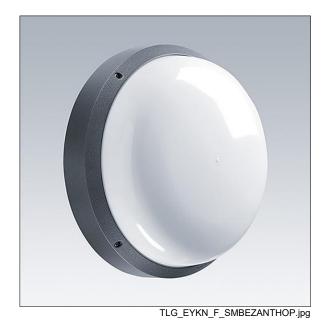

## EyeKon LED

Round, impact resistant LED bulkhead luminaire. Electronic, fixed output control gear with 3 hour, Self/DALI Addressable test, emergency lighting circuit. Class I electrical, IP65, IK10. Body: small size, die-cast aluminium (LM6), powder coated anthracite. Diffuser: opal polycarbonate with die-cast aluminium bezel feature. Electrical connection via 6 x 2 x 2.5mm² terminal block. Complete with 4000K LED