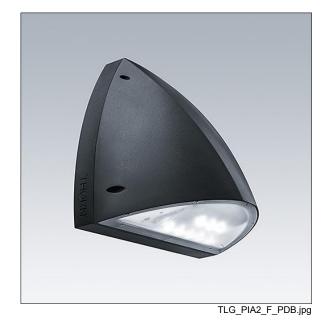

## Piazza II LED

A robust Wall mounted luminaire. Electronic, fixed output control gear. Back plate: die-cast aluminium, painted anthracite. Body: anthracite polycarbonate. Ø20mm cable entry via rear or side conduit entries, BESA compatible. IP65, IK10. Complete with 4000K LED.

Dimensions: 381 x 196 x 305 mm Luminaire input power: 15.4 W Luminaire luminous flux: 1844 lm Luminaire efficacy: 120 lm/W

Weight: 2.8 kg

TLG\_PIA2\_M\_LD1.wmf

This product contains a light source of energy efficiency class E.