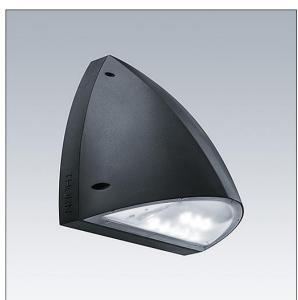

## Piazza II LED

A robust Wall mounted luminaire. Electronic, fixed output control gear. Back plate: die-cast aluminium, painted anthracite. Body: anthracite polycarbonate. Ø20mm cable entry via rear or side conduit entries, BESA compatible. IP65, IK10. Complete with 4000K LED.