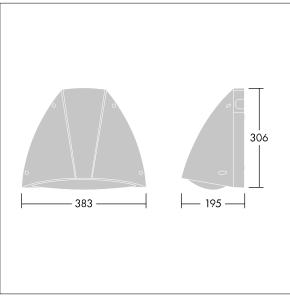

Dimensions: 381 x 196 x 305 mm Luminaire input power: 25 W Luminaire luminous flux: 2910 lm Luminaire efficacy: 116 lm/W Weight: 2.8 kg

|H()

TLG\_PIA2\_F\_PDB.jpg

TLG\_PIA2\_M\_LD1.wmf

This product contains a light source of energy efficiency class E.