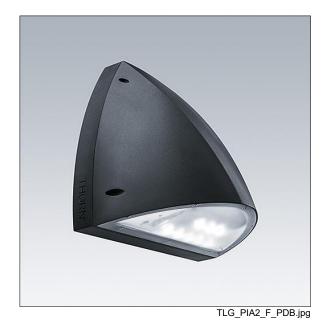

## Piazza II LED

A robust Wall mounted luminaire. Electronic, fixed output control gear. Back plate: die-cast aluminium, painted anthracite. Body: anthracite polycarbonate. Ø20mm cable entry via rear or side conduit entries, BESA compatible. IP65, IK10. Complete with 4000K LED.

Dimensions: 381 x 196 x 305 mm Luminaire input power: 25 W Luminaire luminous flux: 2910 lm Luminaire efficacy: 116 lm/W

Weight: 2.8 kg

TLG\_PIA2\_M\_LD1.wmf

This product contains a light source of energy efficiency class E.