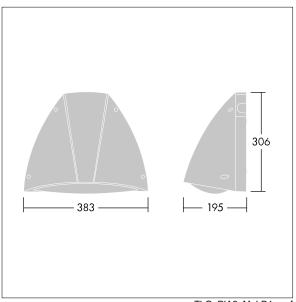

Dimensions: 381 x 196 x 305 mm Luminaire input power: 25 W Luminaire luminous flux: 2910 lm Luminaire efficacy: 116 lm/W

Weight: 2.8 kg

TLG\_PIA2\_M\_LD1.wmf

This product contains a light source of energy efficiency class E.