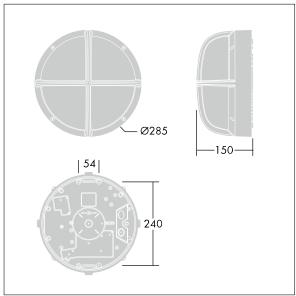

Dimensions: Ø285 x 150 mm Luminaire input power: 11 W

TLG EYKN F SMBEZANTHOP.jpg

TLG\_EYKN\_M\_SML.wmf

This product contains a light source of energy efficiency class C.

All values marked with an \* are rated values. Thorn uses tried and tested components from leading suppliers, however there may be isolated instances of technology-related failures of individual LEDs during the rated product lifetime. International standards set the tolerance in initial flux and connected load at ±10%. Unless stated otherwise, the values apply to an ambient temperature of 25°C.