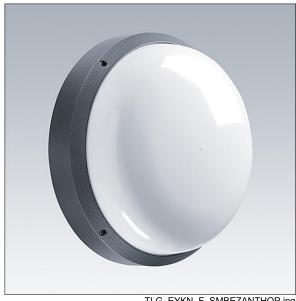

## EyeKon LED

Round, impact resistant LED bulkhead luminaire. Electronic, fixed output control gear with 3 hour, Self/DALI Addressable test, emergency lighting circuit. Class I electrical, IP65, IK10. Body: small size, die-cast aluminium (LM6), powder coated. Diffuser: opal polycarbonate with die-cast aluminium bezel feature. Electrical connection via 6 x 2 x 2.5mm² terminal block. With integral motion sensor for on/off control. Complete with 3000K LED

Dimensions: Ø285 x 150 mm Luminaire input power: 11 W

TLG EYKN F SMBEZANTHOP.jpg

TLG\_EYKN\_M\_SML.wmf

This product contains a light source of energy efficiency class C.

All values marked with an \* are rated values. Thorn uses tried and tested components from leading suppliers, however there may be isolated instances of technology-related failures of individual LEDs during the rated product lifetime. International standards set the tolerance in initial flux and connected load at ±10%. Unless stated otherwise, the values apply to an ambient temperature of 25°C.