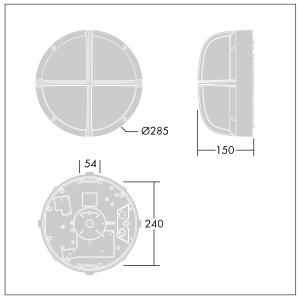

Dimensions: Ø285 x 150 mm Luminaire input power: 11 W

TLG EYKN F SMBEZANTHOP.jpg

TLG\_EYKN\_M\_SML.wmf

This product contains a light source of energy efficiency class C.

All values marked with an \* are rated values. Thorn uses tried and tested components from leading suppliers, however there may be isolated instances of technology-related failures of individual LEDs during the rated product lifetime. International standards set the tolerance in initial flux and connected load at ±10%. Unless stated otherwise, the values apply to an ambient temperature of 25°C.