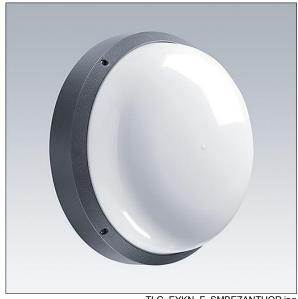

## EyeKon LED

Round, impact resistant LED bulkhead luminaire. Electronic, fixed output control gear with 3 hour, Self/DALI Addressable test, emergency lighting circuit. Class I electrical, IP65, IK10. Body: small size, die-cast aluminium (LM6), powder coated. Diffuser: opal polycarbonate with die-cast aluminium bezel feature. Electrical connection via 6 x 2 x 2.5mm² terminal block. With integral motion sensor for on/off control. Complete with 3000K LED