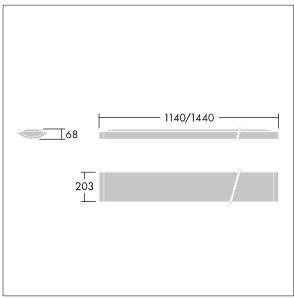

Dimensions: 1440 x 210 x 70 mm Luminaire input power: 61 W Luminaire luminous flux: 6700 lm Luminaire efficacy: 110 lm/W

weight: 5.1 kg

TLG\_IQSU\_M\_SUR.wmf

This product contains a light source of energy efficiency class D.