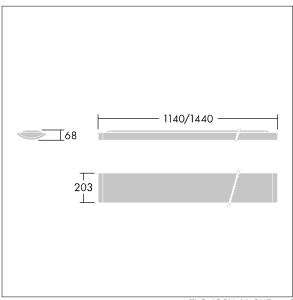

Dimensions: 1440 x 210 x 70 mm Luminaire input power: 61 W Luminaire luminous flux: 6700 lm Luminaire efficacy: 110 lm/W

weight: 5.7 kg

TLG\_IQSU\_M\_SUR.wmf

This product contains a light source of energy efficiency class D.