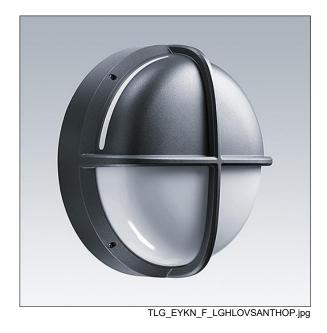

## EyeKon LED

Round, impact resistant LED bulkhead luminaire. Electronic, fixed output control gear. Class I electrical, IP65, IK10. Body: large size, die-cast aluminium (LM6), powder coated anthracite. Diffuser: opal polycarbonate with die-cast aluminium halo-visor feature. Electrical connection via 3 x 2 x 2.5mm² terminal block. With integral motion sensor for corridor function control (master). Complete with 4000K LED