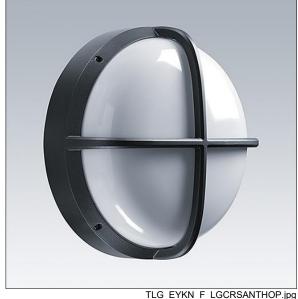

## EyeKon LED

Round, impact resistant LED bulkhead luminaire. Electronic, fixed output control gear with 3 hour, Self/DALI Addressable test, emergency lighting circuit. Class I electrical, IP65, IK10. Body: large size, die-cast aluminium (LM6), powder coated anthracite. Diffuser: opal polycarbonate with die-cast aluminium cross feature. Electrical connection via 6 x 2 x 2.5mm² terminal block. Complete with 4000K LED