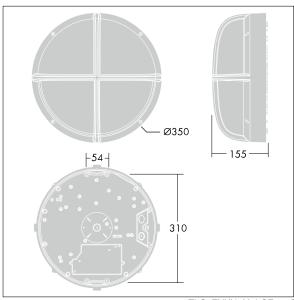

Dimensions: Ø340 x 155 mm Luminaire input power: 16 W

Weight: 3.9 kg

TLG\_EYKN\_M\_LGE.wmf

This product contains a light source of energy efficiency class C.

All values marked with an \* are rated values. Thorn uses tried and tested components from leading suppliers, however there may be isolated instances of technology-related failures of individual LEDs during the rated product lifetime. International standards set the tolerance in initial flux and connected load at ±10%. Unless stated otherwise, the values apply to an ambient temperature of 25°C.