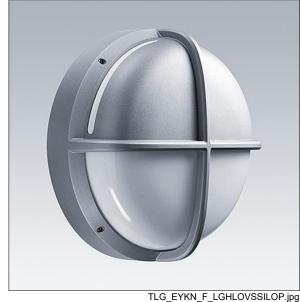

## EyeKon LED

Round, impact resistant LED bulkhead luminaire. Electronic, fixed output control gear. Class I electrical, IP65, IK10. Body: large size, die-cast aluminium (LM6), powder coated silver grey. Diffuser: opal polycarbonate with diecast aluminium halo-visor feature. Electrical connection via 3 x 2 x 2.5mm² terminal block. With integral motion sensor for corridor function control (master). Complete with 4000K **LED** 