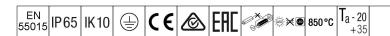

## EyeKon LED

Round, impact resistant LED bulkhead luminaire. Electronic, fixed output control gear. Class I electrical, IP65, IK10. Body: large size, die-cast aluminium (LM6), powder coated silver grey. Diffuser: opal polycarbonate with diecast aluminium halo-visor feature. Electrical connection via 3 x 2 x 2.5mm² terminal block. With integral motion sensor for corridor function control (master). Complete with 4000K **LED** 