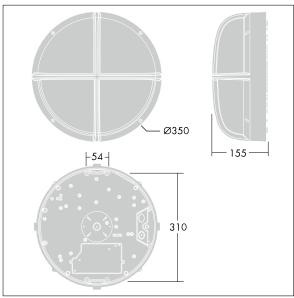

Dimensions: Ø340 x 155 mm Luminaire input power: 11 W

Weight: 3.6 kg

TLG\_EYKN\_M\_LGE.wmf

This product contains a light source of energy efficiency class C.

All values marked with an \* are rated values. Thorn uses tried and tested components from leading suppliers, however there may be isolated instances of technology-related failures of individual LEDs during the rated product lifetime. International standards set the tolerance in initial flux and connected load at ±10%. Unless stated otherwise, the values apply to an ambient temperature of 25°C.