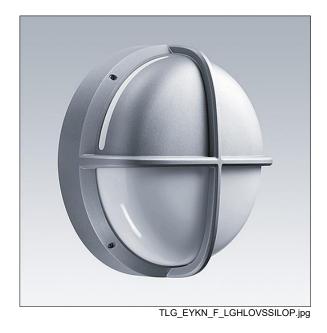

## EyeKon LED

Round, impact resistant LED bulkhead luminaire. Electronic, fixed output control gear. Class I electrical, IP65, IK10. Body: large size, die-cast aluminium (LM6), powder coated silver grey. Diffuser: opal polycarbonate with die-cast aluminium halo-visor feature. Electrical connection via 3 x 2 x 2.5mm² terminal block. With integral motion sensor for corridor function control (master). Complete with 4000K LED