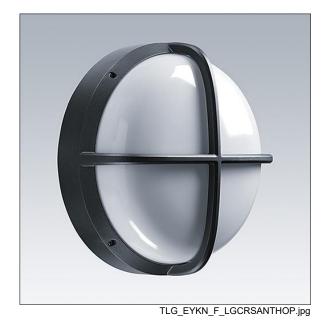

## EyeKon LED

Round, impact resistant LED bulkhead luminaire. Electronic, DALI dimmable control gear with 3 hour, Self/DALI Addressable test, emergency lighting circuit. Class I electrical, IP65, IK10. Body: large size, die-cast aluminium (LM6), powder coated anthracite. Diffuser: opal polycarbonate with die-cast aluminium cross feature. Electrical connection via 6 x 2 x 2.5mm² terminal block. Complete with 4000K LED