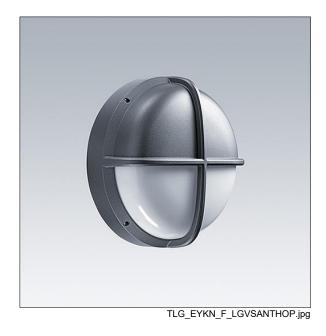

## EyeKon LED

Round, impact resistant LED bulkhead luminaire. Electronic, fixed output control gear with 3 hour, manual test, emergency lighting circuit. Class I electrical, IP65, IK10. Body: large size, die-cast aluminium (LM6), powder coated. Diffuser: opal polycarbonate with die-cast aluminium feature. Electrical connection via 4 x 2 x 2.5mm² terminal block. Complete with 4000K LED

Dimensions: Ø340 x 155 mm Luminaire input power: 16 W

Weight: 3.6 kg

TLG\_EYKN\_M\_LGE.wmf

This product contains a light source of energy efficiency class C.

All values marked with an \* are rated values. Thorn uses tried and tested components from leading suppliers, however there may be isolated instances of technology-related failures of individual LEDs during the rated product lifetime. International standards set the tolerance in initial flux and connected load at ±10%. Unless stated otherwise, the values apply to an ambient temperature of 25°C.