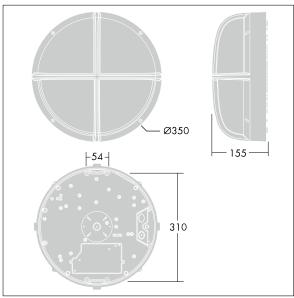

Dimensions: Ø340 x 155 mm Luminaire input power: 16 W

Weight: 3.6 kg

TLG\_EYKN\_M\_LGE.wmf

This product contains a light source of energy efficiency class C.

All values marked with an \* are rated values. Thorn uses tried and tested components from leading suppliers, however there may be isolated instances of technology-related failures of individual LEDs during the rated product lifetime. International standards set the tolerance in initial flux and connected load at ±10%. Unless stated otherwise, the values apply to an ambient temperature of 25°C.