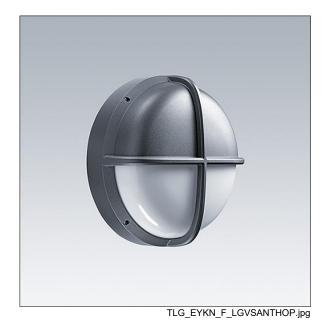

## EyeKon LED

Round, impact resistant LED bulkhead luminaire. Electronic, fixed output control gear with 3 hour, manual test, emergency lighting circuit. Class I electrical, IP65, IK10. Body: large size, die-cast aluminium (LM6), powder coated. Diffuser: opal polycarbonate with die-cast aluminium feature. Electrical connection via 4 x 2 x 2.5mm² terminal block. Complete with 4000K LED