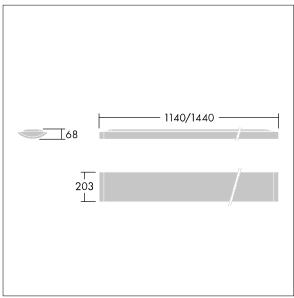

Dimensions: 1440 x 210 x 70 mm Luminaire input power: 42 W Luminaire luminous flux: 4900 lm Luminaire efficacy: 117 lm/W

weight: 5.7 kg

TLG\_IQSU\_M\_SUR.wmf

This product contains a light source of energy efficiency class D.