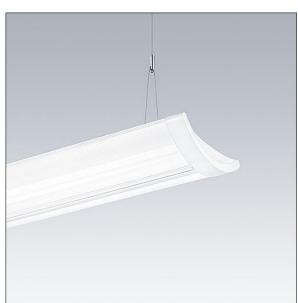

## IQ Wave SP

A lightweight, Suspended, LED luminaire with MV Tech optic. Electronic, DALI dimmable control gear with 3 hour, manual test, emergency lighting circuit. Class I electrical, IP20, IK05. Body, diffuser, frame and endcaps: polycarbonate finished in white (close to RAL9016). Gear tray: pre-coated white steel. Fitted with 6 core cable of 2, 5m length. Suspension wires included. Ceiling rose to be ordered separately. Complete with 3000K LED

Dimensions: 1140 x 210 x 70 mm Luminaire input power: 40 W Luminaire luminous flux: 4000 lm Luminaire efficacy: 100 lm/W weight: 5.1 kg

|H()

TLG\_IQSU\_F\_SUS\_PDB.jpg

TLG\_IQSU\_M\_SUS.wmf

This product contains a light source of energy efficiency class C.