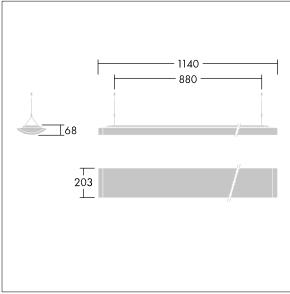

Dimensions: 1140 x 210 x 70 mm Luminaire input power: 40 W Luminaire luminous flux: 4000 lm Luminaire efficacy: 100 lm/W weight: 5.1 kg

|H()

TLG\_IQSU\_F\_SUS\_PDB.jpg

TLG\_IQSU\_M\_SUS.wmf

This product contains a light source of energy efficiency class C.