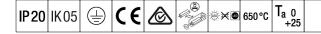

## IQ Wave SP

A lightweight, Suspended, LED luminaire with MV Tech optic. Electronic, DALI dimmable control gear with 3 hour, manual test, emergency lighting circuit. Class I electrical, IP20, IK05. Body, diffuser, frame and endcaps: polycarbonate finished in white (close to RAL9016). Gear tray: pre-coated white steel. Fitted with 6 core cable of 2, 5m length. Suspension wires included. Ceiling rose to be ordered separately. Complete with 3000K LED