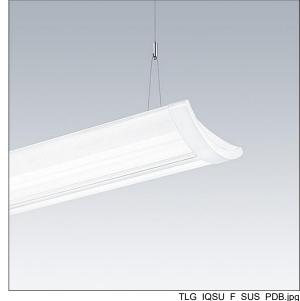

## IQ Wave SP

A lightweight, Suspended, LED luminaire with MV Tech optic. Electronic, DALI dimmable control gear with 3 hour, manual test, emergency lighting circuit. Člass I electrical, IP20, IK05. Body, diffuser, frame and endcaps: polycarbonate finished in white (close to RAL9016). Gear tray: pre-coated white steel. Fitted with 6 core cable of 2, 5m length. Suspension wires included. Ceiling rose to be ordered separately. Complete with 3000K LED