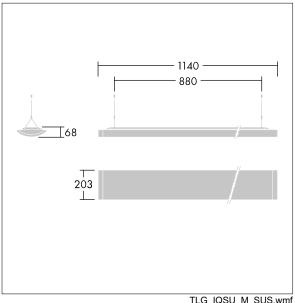

Dimensions: 1140 x 210 x 70 mm Luminaire input power: 40 W Luminaire luminous flux: 4000 lm Luminaire efficacy: 100 lm/W

weight: 5.1 kg

TLG\_IQSU\_M\_SUS.wmf

This product contains a light source of energy efficiency class C.