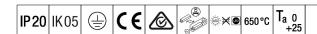

## IQ Wave SP

A lightweight, Suspended, LED luminaire with MV Tech optic. Electronic, DALI dimmable control gear with 3 hour, manual test, emergency lighting circuit. Class I electrical, IP20, IK05. Body, diffuser, frame and endcaps: polycarbonate finished in white (close to RAL9016). Gear tray: pre-coated white steel. Fitted with 6 core cable of 2, 5m length. Suspension wires included. Ceiling rose to be ordered separately. Complete with 4000K LED