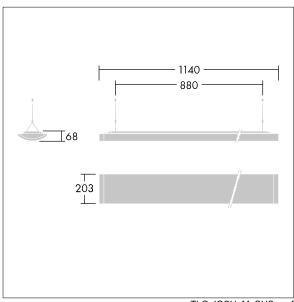

Dimensions: 1140 x 210 x 70 mm Luminaire input power: 42 W Luminaire luminous flux: 4900 lm Luminaire efficacy: 117 lm/W

weight: 5.1 kg

TLG\_IQSU\_M\_SUS.wmf

This product contains a light source of energy efficiency class D.