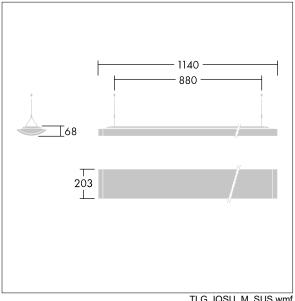

Dimensions: 1140 x 210 x 70 mm Luminaire input power: 42 W Luminaire luminous flux: 4600 lm Luminaire efficacy: 110 lm/W

weight: 5.1 kg

TLG\_IQSU\_M\_SUS.wmf

This product contains a light source of energy efficiency class D.