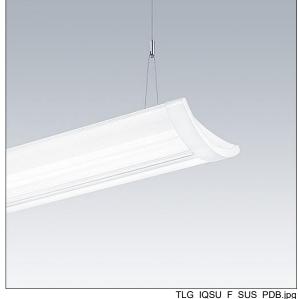

## IQ Wave SP

A lightweight, Suspended, LED luminaire with MV Tech optic. Electronic, DALI dimmable control gear with 3 hour, manual test, emergency lighting circuit. Člass I electrical, IP20, IK05. Body, diffuser, frame and endcaps: polycarbonate finished in white (close to RAL9016). Gear tray: pre-coated white steel. Fitted with 6 core cable of 2, 5m length. Suspension wires included. Ceiling rose to be ordered separately. Complete with 4000K LED

Dimensions: 1140 x 210 x 70 mm Luminaire input power: 61 W Luminaire luminous flux: 6700 lm Luminaire efficacy: 110 lm/W

weight: 5.1 kg

TLG\_IQSU\_M\_SUS.wmf

This product contains a light source of energy efficiency class D.