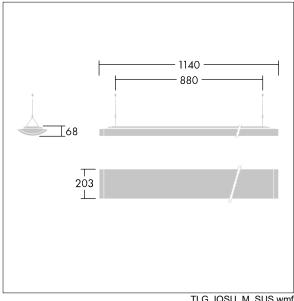

Dimensions: 1140 x 210 x 70 mm Luminaire input power: 61 W Luminaire luminous flux: 6700 lm Luminaire efficacy: 110 lm/W

weight: 5.1 kg

TLG\_IQSU\_M\_SUS.wmf

This product contains a light source of energy efficiency class D.