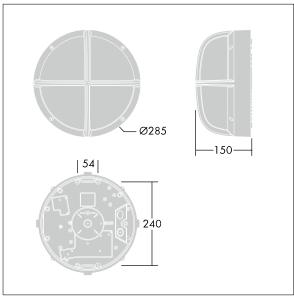

Dimensions: Ø285 x 150 mm Luminaire input power: 11 W

Weight: 2.8 kg

TLG\_EYKN\_M\_SML.wmf

This product contains a light source of energy efficiency class C.

All values marked with an \* are rated values. Thorn uses tried and tested components from leading suppliers, however there may be isolated instances of technology-related failures of individual LEDs during the rated product lifetime. International standards set the tolerance in initial flux and connected load at ±10%. Unless stated otherwise, the values apply to an ambient temperature of 25°C.