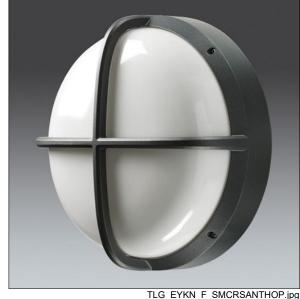

## EyeKon LED

Round, impact resistant LED bulkhead luminaire. Electronic, fixed output control gear. Class I electrical, IP65, IK10. Body: small size, die-cast aluminium (LM6), powder coated anthracite. Diffuser: opal polycarbonate with diecast aluminium cross feature. Electrical connection via 3 x 2 x 2.5mm² terminal block. With integral motion sensor for on/off control. Complete with 3000K LED