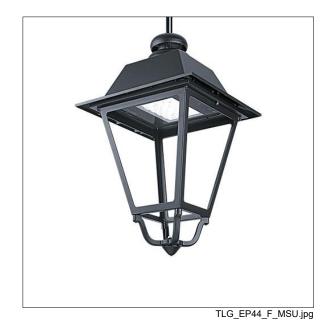

## **EP 445**

## **EP 445**

A 19th Century style lantern with 24 LEDs with switchable drive current and Narrow Road optic. Equipped with power reduction circuit, profile selected by rotary switch. Class II electrical, IP66, IK08. Body: die-cast aluminium, painted black (close to RAL9005) textured. Enclosure: 4mm thick extra clear glass. Complete with 4000K LED