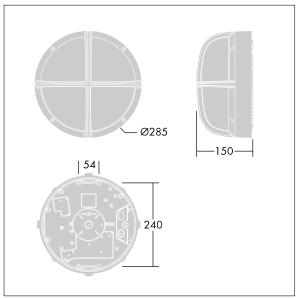

Dimensions: Ø285 x 150 mm Luminaire input power: 11 W

Weight: 2.3 kg

TLG\_EYKN\_M\_SML.wmf

This product contains a light source of energy efficiency class C.

All values marked with an \* are rated values. Thorn uses tried and tested components from leading suppliers, however there may be isolated instances of technology-related failures of individual LEDs during the rated product lifetime. International standards set the tolerance in initial flux and connected load at ±10%. Unless stated otherwise, the values apply to an ambient temperature of 25°C.