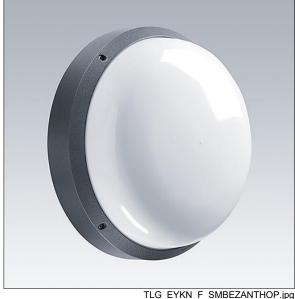

## EyeKon LED

Round, impact resistant LED bulkhead luminaire. Electronic, fixed output control gear. Class I electrical, IP65, IK10. Body: small size, die-cast aluminium (LM6), powder coated silver grey. Diffuser: opal polycarbonate with diecast aluminium bezel feature. Electrical connection via 3 x 2 x 2.5mm² terminal block. Complete with 3000K LED

Dimensions: Ø285 x 150 mm Luminaire input power: 11 W

Weight: 2.3 kg

TLG\_EYKN\_M\_SML.wmf

This product contains a light source of energy efficiency class C.

All values marked with an \* are rated values. Thorn uses tried and tested components from leading suppliers, however there may be isolated instances of technology-related failures of individual LEDs during the rated product lifetime. International standards set the tolerance in initial flux and connected load at ±10%. Unless stated otherwise, the values apply to an ambient temperature of 25°C.