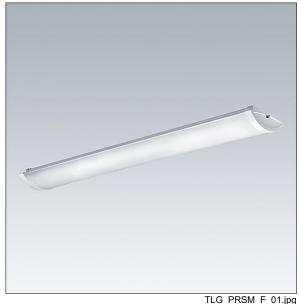

## Prisma

Slim Surface mounted LED luminaire. Electronic, fixed output control gear. Class I electrical, IP44. Body: precoated steel. End caps: white plastic. Diffuser: frosted acrylic. Keyhole fixing positions Ø14mm for direct mounting to ceiling, wall or brackets. Fixing centres: 500mm. Two cable entries Ø19mm in the rear of the body and knockouts in the endcaps. Grommets included. Electrical connection via 3 x 2 x 2.5mm² piano key terminal block. Through Wiring. Complete with 4000K LED