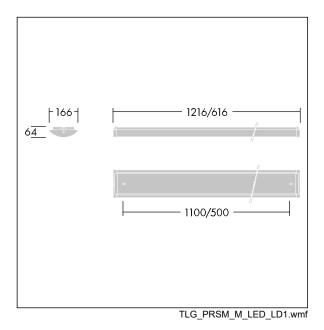

Dimensions: 1216 x 166 x 64 mm Luminaire input power: 35.3 W Luminaire luminous flux: 4250 lm Luminaire efficacy: 120 lm/W Weight: 2.81 kg

|H()|

TLG\_PRSM\_F\_01.jpg

All values marked with an \* are rated values. Thorn uses tried and tested components from leading suppliers, however there may be isolated instances of technology-related failures of individual LEDs during the rated product lifetime. International standards set the tolerance in initial flux and connected load at ±10%. Unless stated otherwise, the values apply to an ambient temperature of 25°C.