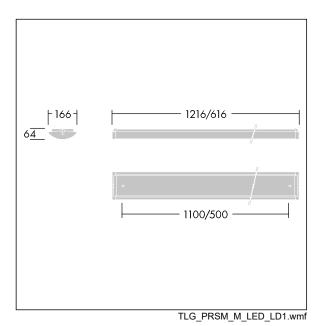

Dimensions: 1216 x 166 x 64 mm Luminaire input power: 35.3 W Luminaire luminous flux: 3900 lm Luminaire efficacy: 110 lm/W

Weight: 2.81 kg

All values marked with an \* are rated values. Thorn uses tried and tested components from leading suppliers, however there may be isolated instances of technology-related failures of individual LEDs during the rated product lifetime. International standards set the tolerance in initial flux and connected load at ±10%. Unless stated otherwise, the values apply to an ambient temperature of 25°C.