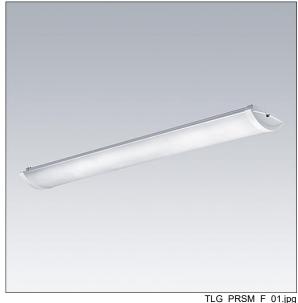

## Prisma

Slim Surface mounted LED luminaire. Electronic, fixed output control gear. Class I electrical, IP44. Body: precoated steel. End caps: white plastic. Diffuser: frosted acrylic. Keyhole fixing positions Ø14mm for direct mounting to ceiling, wall or brackets. Fixing centres: 1100mm. Two cable entries Ø19mm in the rear of the body and knockouts in the endcaps. Grommets included. Electrical connection via 3 x 2 x 2.5mm² piano key terminal block. Through Wiring. Complete with 3000K LED