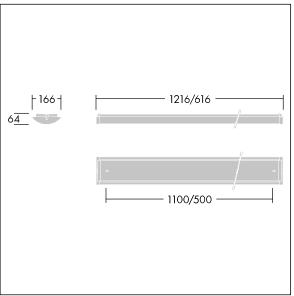

Dimensions: 1216 x 166 x 64 mm Luminaire input power: 53.5 W Luminaire luminous flux: 5700 lm Luminaire efficacy: 107 lm/W

Weight: 2.81 kg

TLG\_PRSM\_M\_LED\_LD1.wmf