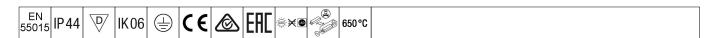

## Prisma

Slim Surface mounted LED luminaire. Electronic, fixed output control gear. Class I electrical, IP44. Body: precoated steel. End caps: white plastic. Diffuser: frosted acrylic. Keyhole fixing positions Ø14mm for direct mounting to ceiling, wall or brackets. Fixing centres: 1100mm. Two cable entries Ø19mm in the rear of the body and knockouts in the endcaps. Grommets included. Electrical connection via 3 x 2 x 2.5mm² piano key terminal block. Through Wiring. Complete with 3000K LED