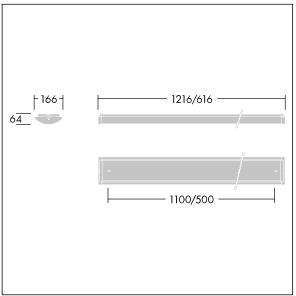

Dimensions: 616 x 166 x 64 mm Luminaire input power: 27 W Luminaire luminous flux: 3100 lm Luminaire efficacy: 115 lm/W

Weight: 1.52 kg

TLG\_PRSM\_M\_LED\_LD1.wmf