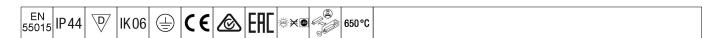

## Prisma

Slim Surface mounted LED luminaire. Electronic, DALI dimmable control gear. Class I electrical, IP44. Body: precoated steel. End caps: white plastic. Diffuser: frosted acrylic. Keyhole fixing positions Ø14mm for direct mounting to ceiling, wall or brackets. Fixing centres: 500mm. Two cable entries Ø19mm in the rear of the body and knockouts in the endcaps. Grommets included. Electrical connection via 5 x 2 x 2.5mm² piano key terminal block. Through Wiring. Complete with 4000K LED