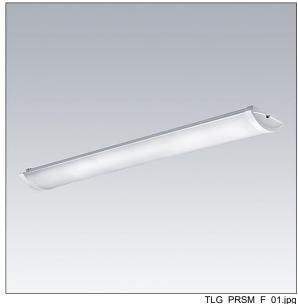

## Prisma

Slim Surface mounted LED luminaire. Electronic, DALI dimmable control gear. Class I electrical, IP44. Body: precoated steel. End caps: white plastic. Diffuser: frosted acrylic. Keyhole fixing positions Ø14mm for direct mounting to ceiling, wall or brackets. Fixing centres: 500mm. Two cable entries Ø19mm in the rear of the body and knockouts in the endcaps. Grommets included. Electrical connection via 5 x 2 x 2.5mm² piano key terminal block. Through Wiring. Complete with 4000K LED