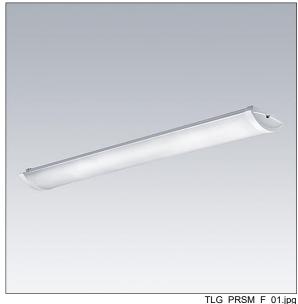

## Prisma

Slim Surface mounted LED luminaire. Electronic, DALI dimmable control gear. Class I electrical, IP44. Body: precoated steel. End caps: white plastic. Diffuser: frosted acrylic. Keyhole fixing positions Ø14mm for direct mounting to ceiling, wall or brackets. Fixing centres: 1100mm. Two cable entries Ø19mm in the rear of the body and knockouts in the endcaps. Grommets included. Electrical connection via 5 x 2 x 2.5mm² piano key terminal block. Through Wiring. Complete with 4000K LED