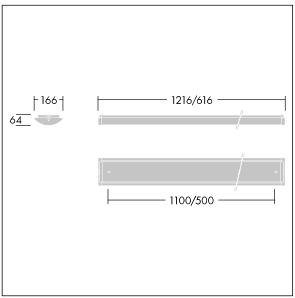

Dimensions: 1216 x 166 x 64 mm Luminaire input power: 35.3 W Luminaire luminous flux: 4250 lm Luminaire efficacy: 120 lm/W

Weight: 2.81 kg

TLG\_PRSM\_M\_LED\_LD1.wmf