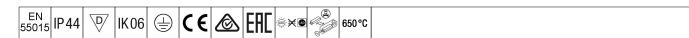

#### Prisma

Slim Surface mounted LED luminaire. Electronic, DALI dimmable control gear. Class I electrical, IP44. Body: precoated steel. End caps: white plastic. Diffuser: frosted acrylic. Keyhole fixing positions Ø14mm for direct mounting to ceiling, wall or brackets. Fixing centres: 1100mm. Two cable entries Ø19mm in the rear of the body and knockouts in the endcaps. Grommets included. Electrical connection via 5 x 2 x 2.5mm² piano key terminal block. Through Wiring. Complete with 4000K LED