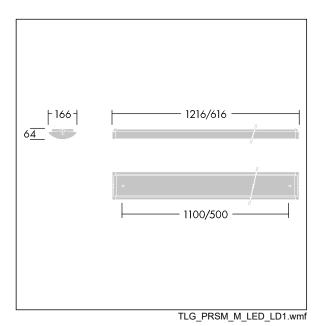

Dimensions: 1216 x 166 x 64 mm Luminaire input power: 35.3 W Luminaire luminous flux: 4250 lm Luminaire efficacy: 120 lm/W

Weight: 2.81 kg