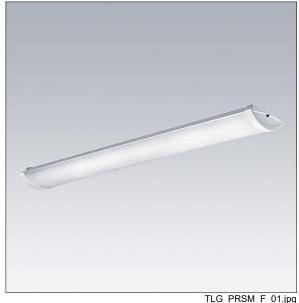

## Prisma

Slim Surface mounted LED luminaire. Electronic, DALI dimmable control gear. Class I electrical, IP44. Body: precoated steel. End caps: white plastic. Diffuser: frosted acrylic. Keyhole fixing positions Ø14mm for direct mounting to ceiling, wall or brackets. Fixing centres: 500mm. Two cable entries Ø19mm in the rear of the body and knockouts in the endcaps. Grommets included. Electrical connection via (3 + 2) x 2 x 2.5mm² piano key terminal block.. Complete with 3000K LED