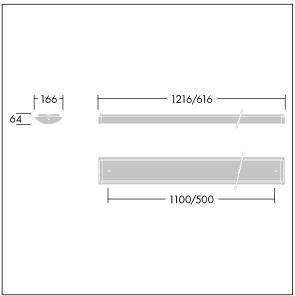

Dimensions: 616 x 166 x 64 mm Luminaire input power: 27 W Luminaire luminous flux: 2850 lm Luminaire efficacy: 106 lm/W

Weight: 1.5 kg

TLG\_PRSM\_M\_LED\_LD1.wmf