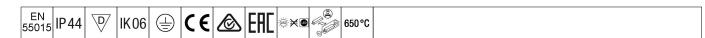

## Prisma

Slim Surface mounted LED luminaire. Electronic, DALI dimmable control gear. Class I electrical, IP44. Body: precoated steel. End caps: white plastic. Diffuser: frosted acrylic. Keyhole fixing positions Ø14mm for direct mounting to ceiling, wall or brackets. Fixing centres: 1100mm. Two cable entries Ø19mm in the rear of the body and knockouts in the endcaps. Grommets included. Electrical connection via 5 x 2 x 2.5mm² piano key terminal block. Through Wiring. Complete with 3000K LED