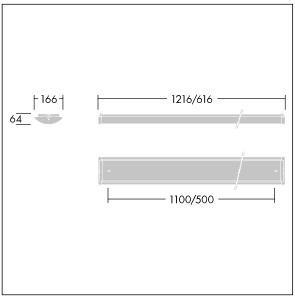

Dimensions: 1216 x 166 x 64 mm Luminaire input power: 35.3 W Luminaire luminous flux: 3900 lm Luminaire efficacy: 110 lm/W

Weight: 2.74 kg

TLG\_PRSM\_M\_LED\_LD1.wmf