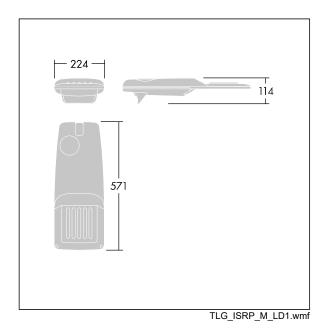

Dimensions: 571 x 224 x 114 mm Luminaire input power: 18.7 W Luminaire luminous flux: 2933 lm Luminaire efficacy: 157 lm/W Weight: 5.5 kg Scx: 0.054 m<sup>2</sup>

This product contains a light source of energy efficiency class D.