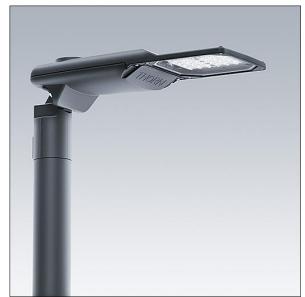

#### Isaro Pro

A state of the art LED road lighting lantern (small) with 12 LEDs driven at 500mA with Narrow Road optic. Programmable LED driver. Class II electrical, IP66, IK09. Housing: die-cast aluminium (EN AC-44300), powder coated textured anthracite (close to RAL7043). Spigot: diecast aluminium (EN AC-44300), powder coated textured anthracite (close to RAL7043). Enclosure: 5mm thick glass. Fixings: stainless steel. Supplied with Ø60mm spigot adaptor which can be fitted for post-top (0°/5°/10°/15°/20° tilt) or side-entry (-15°/-10°/-5°/0°/5°/10°/15° tilt). Equipped with 50% power reduction circuit, effective 3 hours before and 5 hours after a calculated midnight. It can be deactivated at installation with an easily accessible internal switch. Complete with 4000K LED. Surge protection: 10kV single pulse common mode and 8kV multipulse common mode and 6kV multipulse differential mode. If permanent DALI system is connected, 6kV multipulse common and differential mode.