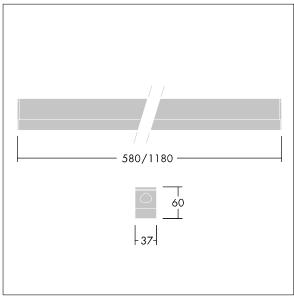

Dimensions: 580 x 37 x 60 mm Luminaire input power: 9.8 W Luminaire luminous flux: 1162 lm Luminaire efficacy: 119 lm/W

Weight: 0.65 kg

TLG\_EQUM\_M\_LD1.wmf

This product contains a light source of energy efficiency class C.