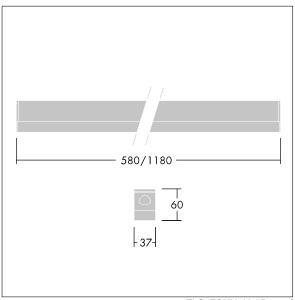

Dimensions: 1180 x 37 x 60 mm Luminaire input power: 36.3 W Luminaire luminous flux: 4164 lm Luminaire efficacy: 115 lm/W

Weight: 1.15 kg

TLG\_EQUM\_M\_LD1.wmf

This product contains a light source of energy efficiency class D.