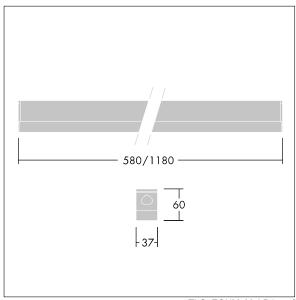

Dimensions: 1180 x 37 x 60 mm Luminaire input power: 37.2 W Luminaire luminous flux: 4390 lm Luminaire efficacy: 118 lm/W

Weight: 1.15 kg

TLG\_EQUM\_M\_LD1.wmf

This product contains a light source of energy efficiency class C.