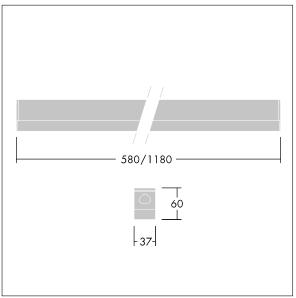

Dimensions: 1180 x 37 x 60 mm Luminaire input power: 37.2 W Luminaire luminous flux: 4390 lm Luminaire efficacy: 118 lm/W

Weight: 1.15 kg

TLG\_EQUM\_F\_LS.jpg

TLG\_EQUM\_M\_LD1.wmf

This product contains a light source of energy efficiency class C.