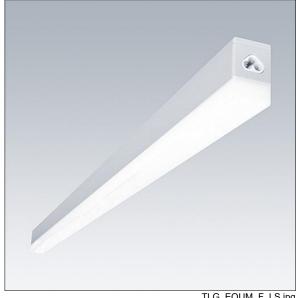

## Equaline Mini

A slim Surface mounted LED batten luminaire. Electronic, DALI dimmable control gear. Class I electrical. IP20, IK06. Body: extruded aluminium anodised finish. Diffuser: opal polycarbonate plastic. End-cap: Dual-colour injected polycarbonate plastic. Electrical connection via end-cap feed in (SD). Continuous linking possible. Complete with 4000K LED

Dimensions: 1180 x 37 x 60 mm Luminaire input power: 37.2 W Luminaire luminous flux: 4390 lm Luminaire efficacy: 118 lm/W

Weight: 1.15 kg

TLG\_EQUM\_F\_LS.jpg

TLG\_EQUM\_M\_LD1.wmf

This product contains a light source of energy efficiency class C.