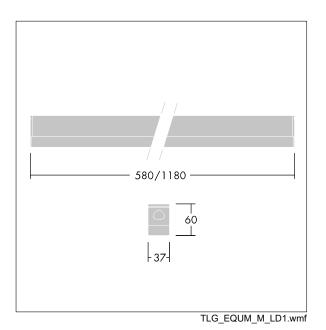

Dimensions: 1180 x 37 x 60 mm Luminaire input power: 37.2 W Luminaire luminous flux: 4390 lm Luminaire efficacy: 118 lm/W

Weight: 1.15 kg

TLG\_EQUM\_F\_LS.jpg

This product contains a light source of energy efficiency class C.